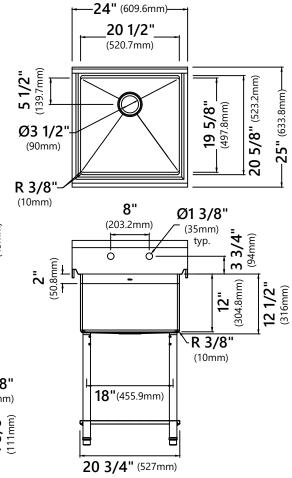

## **Sink Dimensions**

Overall Dimensions: 24" x 25" x 12 1/2" Bowl Dimensions: 20 1/2" x 19 5/8" x 12"