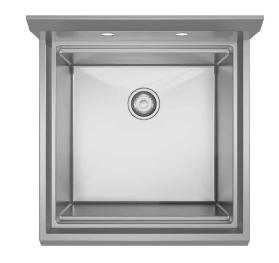

# 24 Inch Scullery Workstation Single Bowl Stainless Steel Sink

#### **Features**

- Designed to withstand the heavy-duty requirements of hotel, restaurant, cafeteria and other commercial kitchens
- 18 Gauge Stainless Steel Construction
- Standard 3 1/2" drain opening to fit standard strainers
- Adjustable stainless steel tubular legs, with rubber skid resistant feet
- Additional base shelf for added support and storage
- Workstation ledge allows you to work directly over the sink when prepping, straining, or serving